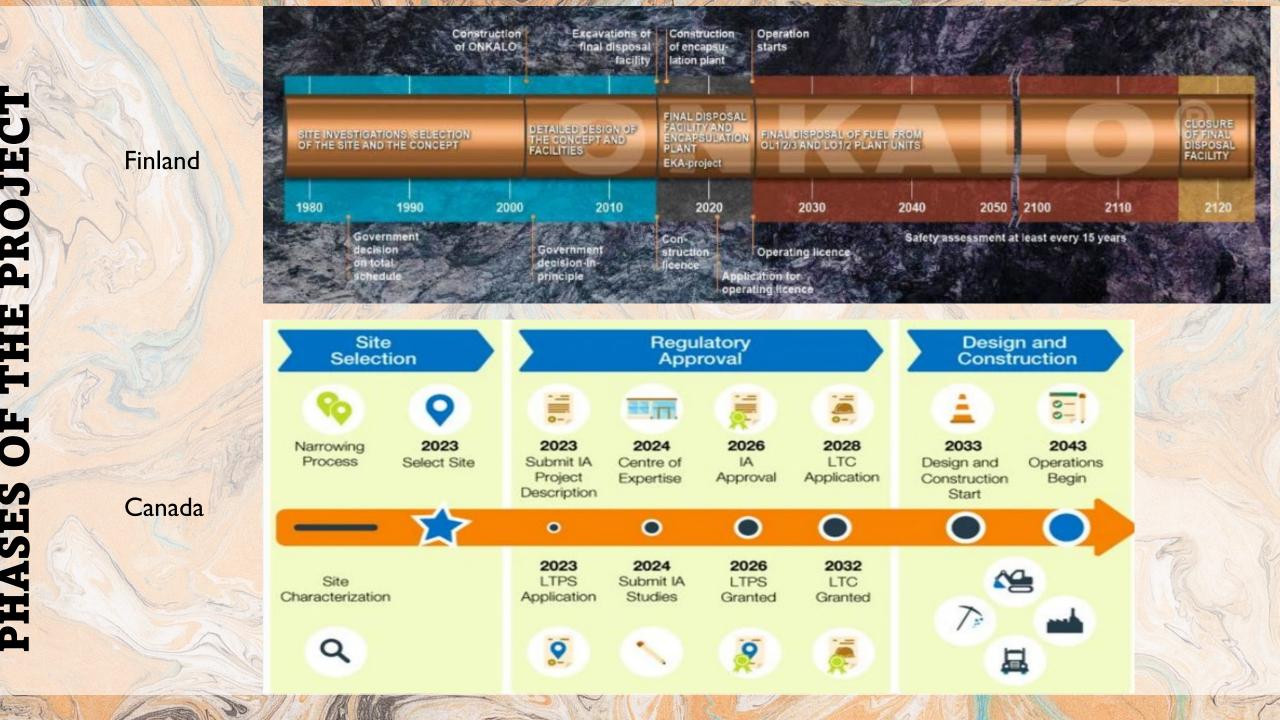

PHASES
OF THE
FINNISH
PROJECT

|                                    | POSIVA OY (Finland)                        | NWMO (Canada)              |
|------------------------------------|--------------------------------------------|----------------------------|
| Year founded                       | 1995                                       | 2002                       |
| "Final" number of sites considered | 4                                          | 2 (South Bruce and Ignace) |
| Year Final Site Chosen             | 2000                                       | 2024                       |
| Willingness Decided                | Municipal Council Vote (20 For, 7 Against) | Referendum                 |
| Education Site Construction        | 2004                                       | 2028                       |
| Construction License Application   | 2012                                       | 2028                       |
| Construction License<br>Approval   | 2015                                       | 2032                       |
| Estimated Storage Start Date       | 2024/2025                                  | 2043                       |